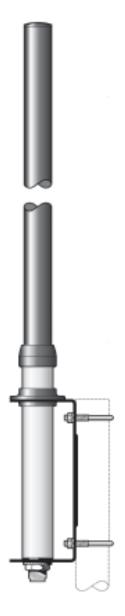

## **Description:**

CB base station antenna working on 27 MHz with helical load protected by a strong "PVC" tube. It is supplied with a steel bracket that allows an easy and quick installation everywhere. Thanks to it reduced dimensions it can be used as balcony, marine and caravan antenna.